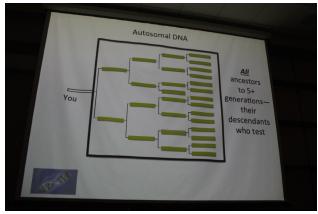

Our May Meeting in the Community Room at Matheson Memorial Library was well attended. Our speaker, Mary Eberle, made DNA less confusing to those who attended. Mary explained the difference between autosomal, mitochondrial, and Y-dna (see the charts below). At the end of the program, Mary opened the floor to questions. Www.dnahunters.com is Mary's website address.