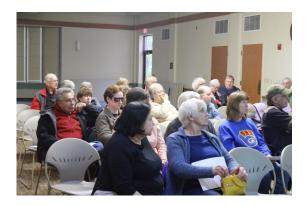

Our May Meeting in the Community Room at Matheson Memorial Library was well attended. Our speaker, Mary Eberle, made DNA less confusing to those who attended. Mary explained the difference between autosomal, mitochondrial, and Y-dna (see the charts below). At the end of the program, Mary opened the floor to questions. Www.dnahunters.com is Mary's website address.