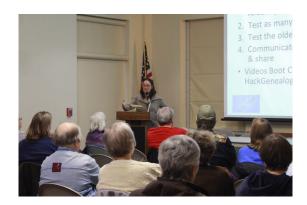

On May 2, we hosted DNA expert Mary Eberle from Madison. Her informative program helped us interpret Ancestry DNA results in plain language. I can email you electronic copies of the handouts if you were not able to attend the meeting. Let me know. We appreciate Director Lisa Selje and Chad Robinson from Matheson Memorial Library co-sponsoring the program with WCGS. Also thanks to Loretta, Diana, Nancy O, Mike & Martha for refreshments.

Our May Meeting in the Community Room at Matheson Memorial Library was well attended. Our speaker, Mary Eberle, made DNA less confusing to those who attended. Mary explained the difference between autosomal, mitochondrial, and Y-dna (see the charts below). At the end of the program, Mary opened the floor to questions. Www.dnahunters.com is Mary's website address.