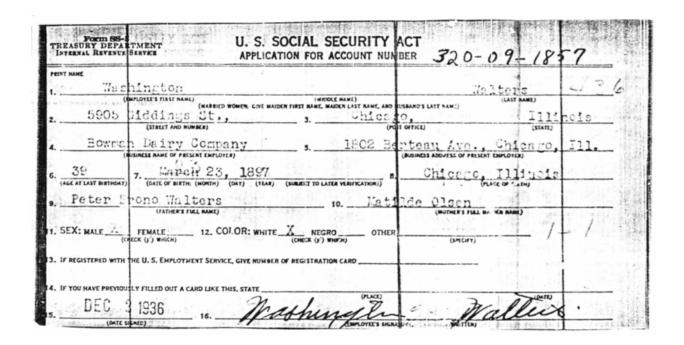

## Have you ever requested an ancestor's Social Security record?

I found the following information in the Winnebago Boone County Newsletter, very helpful. Years ago, when a person applying for a Social Security number didn't have a birth certificate, they had to take supporting documentation and a family member or other person to be a witness on their behalf. You can apply for a copy of the SS-5 form using the SSA-711 form. <a href="https://www.ssa.gov/forms/ssa-711.pdf">https://www.ssa.gov/forms/ssa-711.pdf</a>. The following link brings up 3 other similar articles: <a href="https://www.legalgenealogist.com/?s=ss-5">https://www.legalgenealogist.com/?s=ss-5</a>