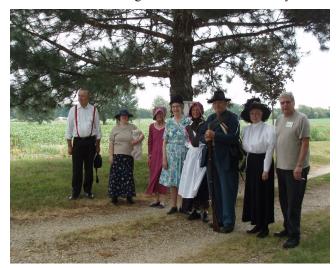

## The Schinkes of Springfield

By Christine Brookes

The Schinkes of Springfield

In 2012, the WCGS Cemetery Walk and Re-enactment at the Springfield Union Cemetery in the Town of Lyons was hosted by Tim and Karen Schinke, new WCGS members. Featured families were Charles G. Harms (Pagel), James N. Webster, Edward L. Gott, Arnold Weeks, Nathan Chappel, Jacob Olp, and Charles F. Schinke.

Currently Tim and Karen are busy uploading and editing Springfield Union Cemetery records on Find a Grave.

Below—Presenters during the 2012 WCGS Cemetery Walk

Below — Tim Schinke