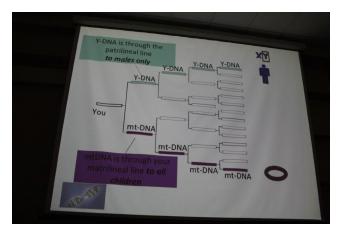

Our May Meeting in the Community Room at Matheson Memorial Library was well attended. Our speaker, Mary Eberle, made DNA less confusing to those who attended. Mary explained the difference between autosomal, mitochondrial, and Y-dna (see the charts below). At the end of the program, Mary opened the floor to questions. Www.dnahunters.com is Mary's website address.