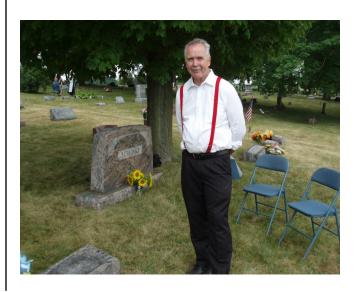

Currently Tim and Karen are busy uploading and editing Springfield Union Cemetery records on Find a Grave.

Below—Presenters during the 2012 WCGS Cemetery Walk

Below — Tim Schinke