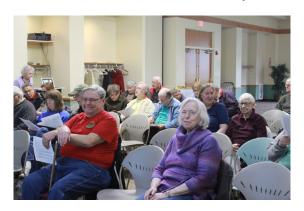

Our May Meeting in the Community Room at Matheson Memorial Library was well attended. Our speaker, Mary Eberle, made DNA less confusing to those who attended. Mary explained the difference between autosomal, mitochondrial, and Y-dna (see the charts below). At the end of the program, Mary opened the floor to questions. Www.dnahunters.com is Mary's website address.